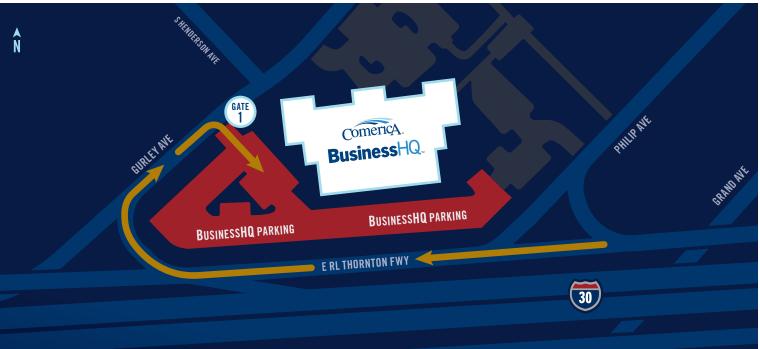

## Visitors & Deliveries

2

Enter through Gate 1, nearest the frontage road on Gurley Avenue.

Press the call button, and a member of our corporate security team will assist you. Simply provide your name or vendor name—they will have the day's list of guests and deliveries.

After entering, proceed to the left and park along the bushes near the front entrance. You may park in any spot along the gate. For deliveries: Head inside through the front door, where a welcome desk representative will guide you to the delivery area.